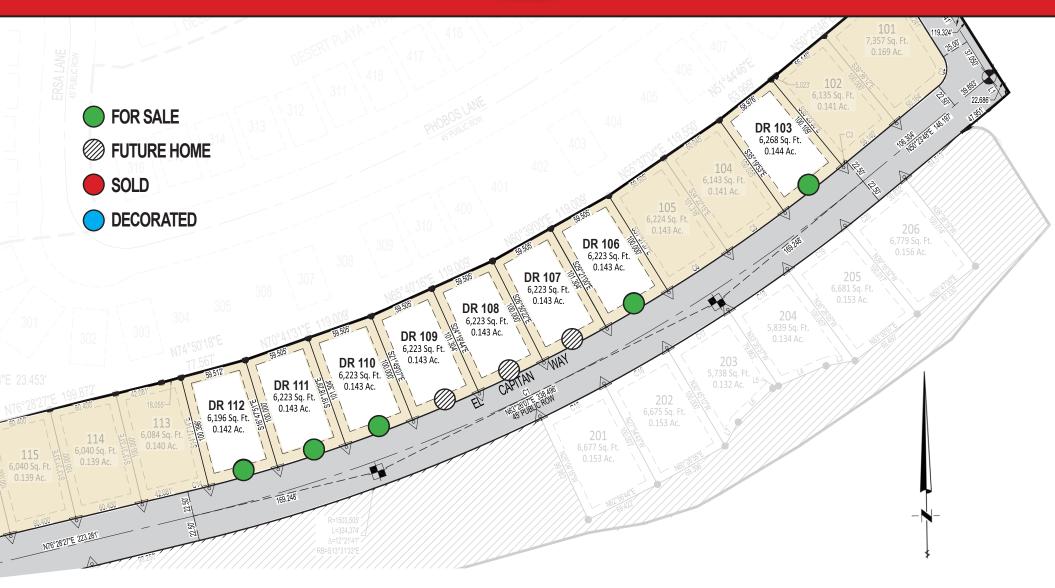

PLAT MAP PHASE 3

**FUTURE HOME** 

\*Prices, estimated completion dates, elevations, styles, colors, features, and finished homes may vary from the architectural rendering and are subject to change without notice or obligation. \*Square footage is estimated. Scan QR CODE for more information on available homes and neighborhoods.