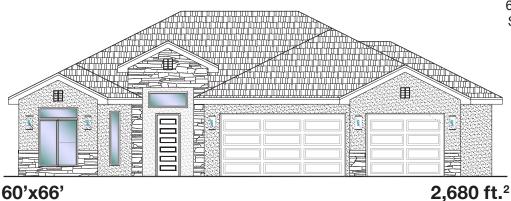

## #219 - FOR SALE\*

3 Bed+Full Casita | 3 Bath | 3 Car Garage

6071 S. Half Dome Dr. St. George, UT 84790

**PATIO MASTER GREAT ROOM** DINING M BATH WIC BATH II **(3** CASITA / **KITCHEN WIC** BED II PANTRY UTILITY **CASITA** LIVING PATIO 🖫 **BED IV** MUD **ENTRY** 15'-10" 31'-10" BATH III **GARAGE** 